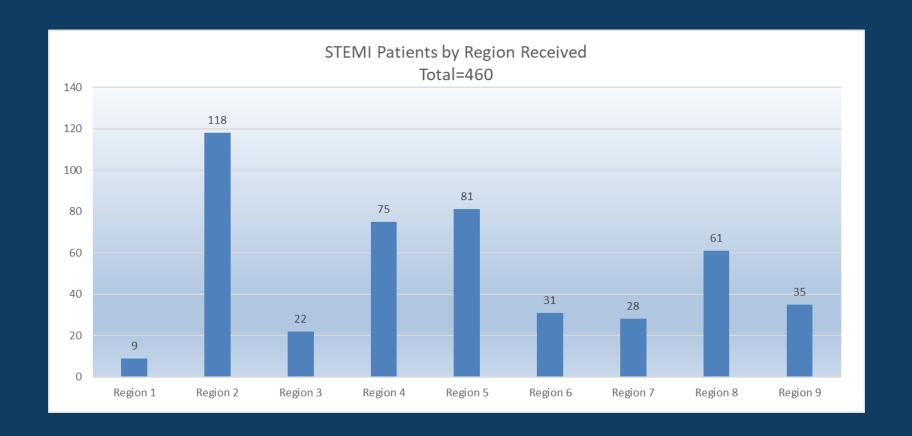

#### **LERN Communication Center**

2021 Patient Data





#### Annual Volume – 13% Increase over 2020



2018 – 14,133

2019 – 14,875

2020 – 15,031

2021 - 16,939



# Primary Impression by Year





#### 2021 Volume





# 2021 Trauma by Region





# 2021 Stroke by Region





# 2021 STEMI by Region





# 2021 Burn by Region





## ED Dispositions by Region of Destination





Out of Region Transfers

|                         | Region of Sending Facility |          |          |          |          |          |          |          |          |       |         |
|-------------------------|----------------------------|----------|----------|----------|----------|----------|----------|----------|----------|-------|---------|
| Service Transferred for | Region 1                   | Region 2 | Region 3 | Region 4 | Region 5 | Region 6 | Region 7 | Region 8 | Region 9 | Total | Percent |
| Neurosurgery            |                            | 19       | 89       | 99       | 134      | 47       | 7        | 213      | 20       | 628   | 32.52%  |
| Stroke Care             | 1