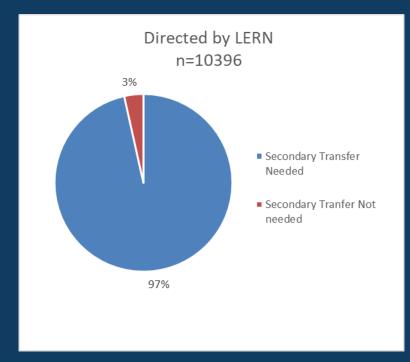

#### Secondary Transfers

Secondary transfers for LERN directed patients went down from 4% in 2020 to 3% for 2021. Has been at 3% since 2015

Patients not directed by LCC and required transfer was 24% in 2018, 31% in 2019 and 37% in 2020