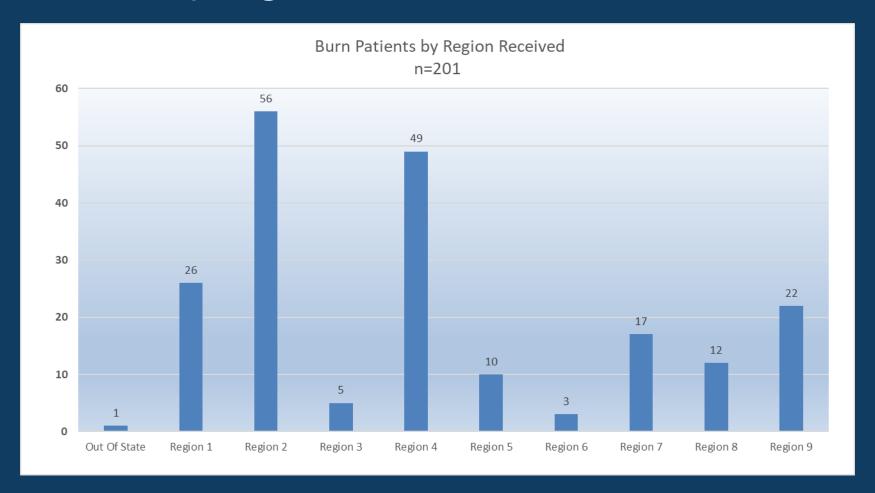

#### **LERN Communication Center**

2021 Patient Data





#### Annual Volume – 13% Increase over 2020



2018 – 14,133

2019 – 14,875

2020 – 15,031

2021 - 16,939



# Primary Impression by Year





#### 2021 Volume





# 2021 Trauma by Region





# 2021 Stroke by Region





# 2021 STEMI by Region





# 2021 Burn by Region





## ED Dispositions by Region of Destination





Out of Region Transfers

|                         | Region of Sending Facility |          |          |          |          |          |          |          |          |       |         |
|-------------------------|----------------------------|----------|----------|----------|----------|----------|----------|----------|----------|-------|---------|
| Service Transferred for | Region 1                   | Region 2 | Region 3 | Region 4 | Region 5 | Region 6 | Region 7 | Region 8 | Region 9 | Total | Percent |
| Neurosurgery            |                            | 19       | 89       | 99       | 134      | 47       | 7        | 213      | 20       | 628   | 32.52%  |
| Stroke Care             | 1                          | 13       | 30