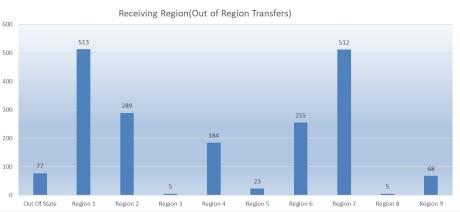

# Transfers by Region Received

| Service Transferred for | Out OfState | Region1 | Region2 | Region3 | Region4 | Region5 | Region6 | Region7 | Region8 | Region9 | Total | Percent |
|-------------------------|-------------|---------|---------|---------|---------|---------|---------|---------|---------|---------|-------|---------|
| Neurosurgery            | 25          | 144     | 96      |         | 69      | 7       | 87      | 171     |         | 29      | 628   | 32.52%  |
| Stroke Care             | 22          | 85      | 26      |         | 28      | 10      | 49      | 75      | 1       | 15      | 311   | 16.11%  |
| Orthopedic Surgery      | 3           | 34      | 36      | 4       | 23      | 3       | 33      | 54      | 2       | 5       | 197   | 10.20%  |
| Multi-System Trauma     | 5           | 45      | 26      |         | 14      |         | 27      | 67      |         | 2       | 186   | 9.63%   |
| Other                   | 8           | 55      | 15      | 1       | 9       | 1       | 14      | 36      |         | 8       | 147   | 7.61%   |
| Pediatric Services      | 1           | 26      | 41      |         | 3       |         | 1       | 29      |         |         | 101   | 5.23%   |
| Endovascular Services   | 1           | 30      | 5       |         | 8       |         |         | 26      |         | 2       | 72    | 3.73%   |
| Craniofacial Trauma     | 1           | 25      | 17      |         | 3       |         | 4       | 16      |         |         | 66    | 3.42%   |
| Surgery                 | 1           | 13      | 10      |         | 7       |         | 13      | 21      |         |         | 65    | 3.37%   |
| Hand-related Trauma     | 10          | 22      | 9       |         | 4       | 1       | 1       | 6       |         | 6       | 59    | 3.06%   |
| Cardiac Catheterization |             | 3       | 3       |         | 6       | 1       | 26      | 1       | 2       |         | 42    | 2.18%   |
| Burn Care               |             | 23      | 1       |         | 8       |         |         | 5       |         |         | 37    | 1.92%   |
| Ocular Trauma           |             | 8       | 4       |         | 1       |         |         | 4       |         | 1       | 18    | 0.93%   |
| ED Evaluation           |             |         |         |         |         |         |         | 1       |         |         | 1     | 0.05%   |
| OB Services             |             |         |         |         | 1       |         |         |         |         |         | 1     | 0.05%   |
|                         | 77          | 513     | 289     | 5       | 184     | 23      | 255     | 512     | 5       | 68      | 1931  | 100%    |