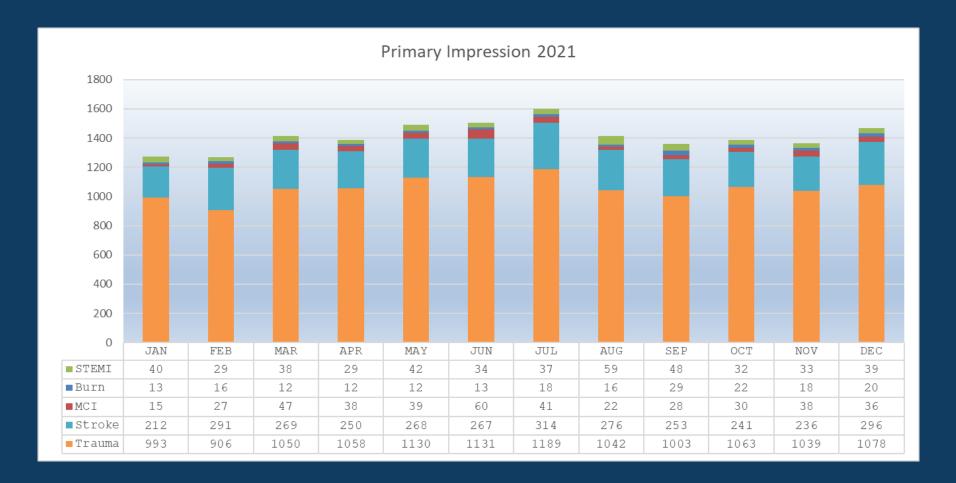

#### **LERN Communication Center**

2021 Patient Data





#### Annual Volume – 13% Increase over 2020



2018 – 14,133

2019 – 14,875

2020 – 15,031

2021 - 16,939



# Primary Impression by Year





#### 2021 Volume





# 2021 Trauma by Region





# 2021 Stroke by Region





# 2021 STEMI by Region





# 2021 Burn by Region





## ED Dispositions by Region of Destination





Out of Region Transfers

|                         | Region of Sending Facility |          |          |          |          |          |          |          |          |       |         |
|-------------------------|----------------------------|----------|----------|----------|----------|----------|----------|----------|----------|-------|---------|
| Service Transferred for | Region 1                   | Region 2 | Region 3 | Region 4 | Region 5 | Region 6 | Region 7 | Region 8 | Region 9 | Total | Percent |
| Neurosurgery            |                            | 19       | 89       | 99       | 134      | 47       | 7