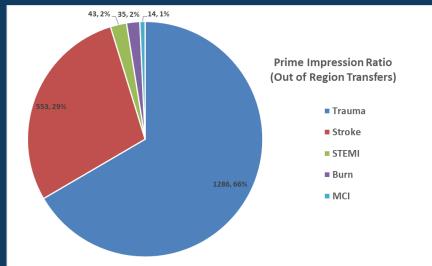

|                            | 5        | 2        | 2        | 5        | 1        |          | 5        | 17       | 37    | 1.92%   |
| Ocular Trauma           |                            | 1        |          | 3        | 3        |          |          | 5        | 6        | 18    | 0.93%   |
| ED Evaluation           |                            |          |          |          |          |          |          | 1        |          | 1     | 0.05%   |
| OB Services             |                            | 1        |          |          |          |          |          |          |          | 1     | 0.05%   |
| Total                   | 1                          | 74       | 235      | 279      | 352      | 172      | 47       | 593      | 178      | 1931  | 100%    |





# Transfers by Region Received

| Service Transferred for | Out OfState | Region1 | Region2 | Region3 | Region4 | Region5 | Region6 | Region7 | Region8 | Region9 | Total | Percent |
|-------------------------|-------------|---------|---------|---------|---------|---------|---------|---------|---------|---------|-------|---------|
| Neurosurgery            | 25          | 144     | 96      |         | 69      | 7       | 87      | 171     |         | 29      | 628   | 32.52%  |
| Stroke Care             | 22          | 85      | 26      |         | 28      | 10      | 49      | 75      | 1       | 15      | 311   | 16.11%  |
| Orthopedic Surgery      | 3           | 34      | 36      | 4       | 23      | 3       | 33      | 54      | 2       | 5       | 197   | 10.20%  |
| Multi-System