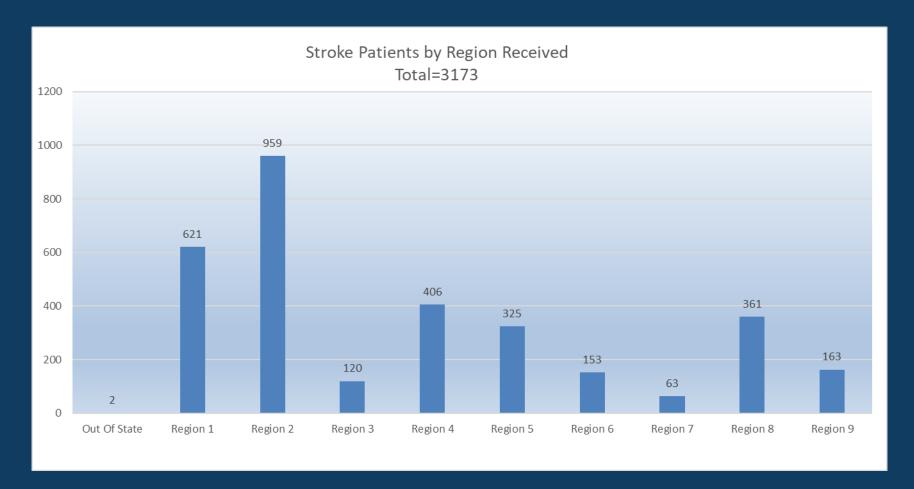

#### **LERN Communication Center**

2021 Patient Data





#### Annual Volume – 13% Increase over 2020



2018 – 14,133

2019 – 14,875

2020 – 15,031

2021 - 16,939



# Primary Impression by Year





#### 2021 Volume





# 2021 Trauma by Region





# 2021 Stroke by Region





# 2021 STEMI by Region





# 2021 Burn by Region





## ED Dispositions by Region of Destination





Out of Region Transfers

|                         | Region of Sending Facility |          |          |          |          |          |          |          |          |       |         |
|-------------------------|----------------------------|----------|----------|----------|----------|----------|----------|----------|----------|-------|---------|
| Service Transferred for | Region 1                   | Region 2 | Region 3 | Region 4 | Region 5 | Region 6 | Region 7 | Region 8 | Region 9 | Total | Percent |
| Neurosurgery            |                            | 19       | 89       | 99       | 134      | 47       | 7        | 213      | 20       | 628   | 32.52%  |
| Stroke Care