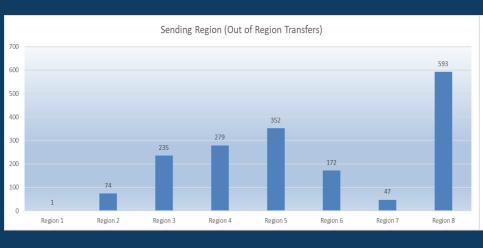

## ED Dispositions by Region of Destination

Out of Region Transfers

|                         | Region of Sending Facility |          |          |          |          |          |          |          |          |       |         |
|-------------------------|----------------------------|----------|----------|----------|----------|----------|----------|----------|----------|-------|---------|
| Service Transferred for | Region 1                   | Region 2 | Region 3 | Region 4 | Region 5 | Region 6 | Region 7 | Region 8 | Region 9 | Total | Percent |
| Neurosurgery            |                            | 19       | 89       | 99       | 134      | 47       | 7        | 213      | 20       | 628   | 32.52%  |
| Stroke Care             | 1                          | 13       | 30       | 60       | 48       | 30       | 8        | 98       | 23       | 311   | 16.11%  |
| Orthopedic Surgery      |                            | 5        | 22       | 23       | 36       | 31       | 4        | 59       | 17       | 197   | 10.20%  |
| Multi-System Trauma     |                            | 2        | 33       | 18       | 28       | 8        | 8        | 74       | 15       | 186   | 9.63%   |
| Other                   |                            | 7        | 18       | 16       | 37       | 14       |          | 39       | 16       | 147   | 7.61%   |
| Pediatric Services      |                            |          | 6        | 20       | 8        | 6        |          | 29       | 32       | 101   | 5.23%   |
| Endovascular Services   |                            | 9        | 11       | 4        | 9        | 15       |          | 18       | 6        | 72    | 3.73%   |
| Craniofacial Trauma     |                            | 6        | 4        | 14       | 12       | 5        |          | 15       | 10       | 66    | 3.42%   |
| Surgery                 |                            | 1        | 11       | 7        | 8        | 2        | 1        | 31       | 4        | 65    | 3.37%   |
| Hand-related Trauma     |                            | 3        | 5        | 13       | 12       | 11       | 1        | 4        | 10       | 59    | 3.06%   |
| Cardiac Catheterization |                            | 2        | 4        |          | 12       | 2        | 18       | 2        | 2        | 42    | 2.18%   |
| Burn Care               |                            | 5        | 2        | 2        | 5        | 1        |          | 5        | 17       | 37    | 1.92%   |
| Ocular Trauma           |                            | 1        |          | 3        | 3        |          |          | 5        | 6        | 18    | 0.93%   |
| ED Evaluation           |                            |          |          |          |          |          |          | 1        |          | 1     | 0.05%   |
| OB Services             |                            | 1        |          |          |          |          |          |          |          | 1     | 0.05%   |
| Total                   | 1                          | 74       | 235      | 279      | 352      | 172      | 47       | 593      | 178      | 1931  | 100%    |