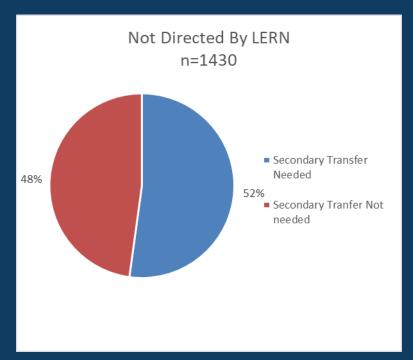

#### Secondary Transfers

Secondary transfers for LERN directed patients went down from 4% in 2020 to 3% for 2021. Has been at 3% since 2015

Patients not directed by LCC and required transfer was 24% in 2018, 31% in 2019 and 37% in 2020