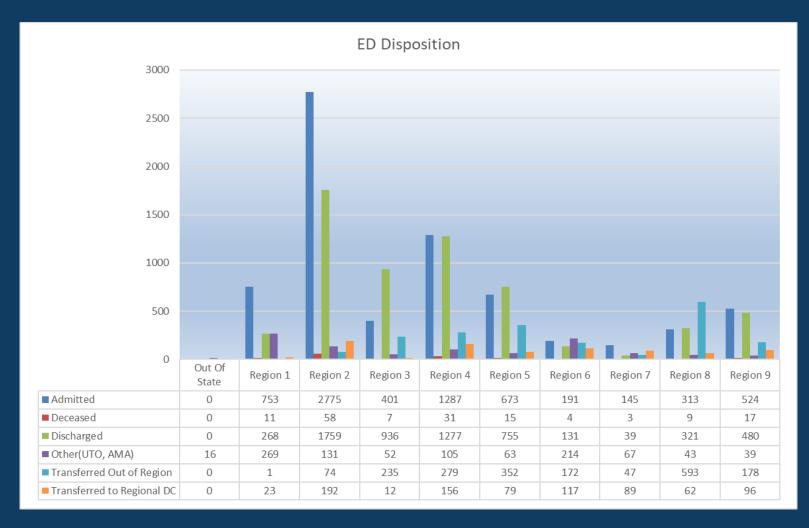

## ED Dispositions by Region of Destination

Out of Region Transfers

|                         | Region of Sending Facility |          |          |          |          |          |          |          |          |       |         |
|-------------------------|----------------------------|----------|----------|----------|----------|----------|----------|----------|----------|-------|---------|
| Service Transferred for | Region 1                   | Region 2 | Region 3 | Region 4 | Region 5 | Region 6 | Region 7 | Region 8 | Region 9 | Total | Percent |
| Neurosurgery            |                            | 19       | 89       | 99       | 134      | 47       | 7        | 213      | 20       | 628   | 32.52%  |
| Stroke Care             | 1                          | 13       | 30       | 60       | 48       | 30       | 8        | 98       | 23       | 311   | 16.11%  |
| Orthopedic Surgery      |                            | 5        | 22       | 23       | 36       | 31       | 4        | 59       | 17       | 197   | 10.20%  |
| Multi-System Trauma     |                            | 2        | 33       | 18       | 28       | 8        | 8        | 74       | 15       | 186   | 9.63%   |
| Other                   |                            | 7        | 18       | 16       | 37       | 14       |          | 39       | 16       | 147   | 7.61%   |
| Pediatric Services      |                            |          | 6        | 20       | 8        | 6        |          | 29       | 32       | 101   | 5.23%   |
| Endovascular Services   |                            | 9        | 11       | 4        | 9        | 15       |          | 18       | 6        | 72    | 3.73%   |
| Craniofacial Trauma     |                            | 6        | 4        | 14       | 12       | 5        |          | 15       | 10       | 66    | 3.42%   |
| Surgery                 |                            | 1        | 11       | 7        | 8        | 2        | 1        | 31       | 4        | 65    | 3.37%   |
| Hand-related Trauma     |                            | 3        | 5        | 13       | 12       | 11       | 1        | 4        | 10       | 59    | 3.06%   |
| Cardiac Catheterization |                            | 2        | 4        |          | 12       | 2        | 18       | 2        | 2        | 42    | 2.18%   |
| Burn Care               |                            | 5        | 2        | 2        | 5        | 1        |          | 5        | 17       | 37    | 1.92%   |
| Ocular Trauma           |                            | 1        |          | 3        | 3        |          |          | 5        | 6        | 18    | 0.93%   |
| ED Evaluation           |                            |          |          |          |          |          |          | 1        |          | 1     | 0.05%   |
| OB Services             |                            | 1        |          |          |          |          |          |          |          | 1     | 0.05%   |
| Total                   | 1                          | 74       | 235      | 279      | 352      | 172      | 47       | 593      | 178      | 1931  | 100%    |