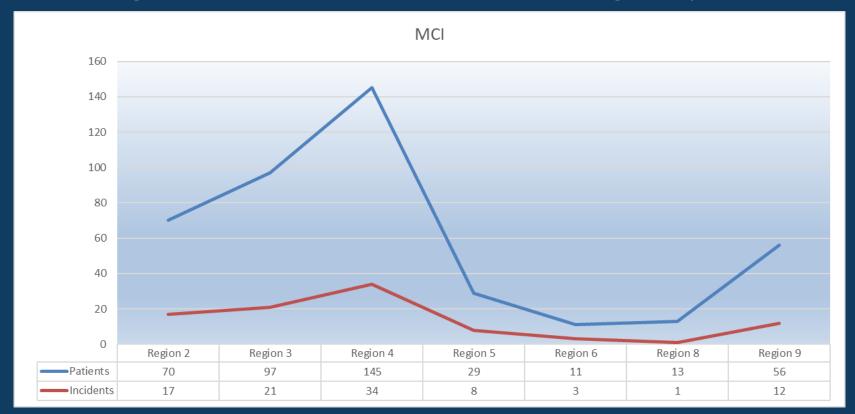

#### Mass Casualty Incidents

LCC Managed 96 MCI events statewide involving 421 patients