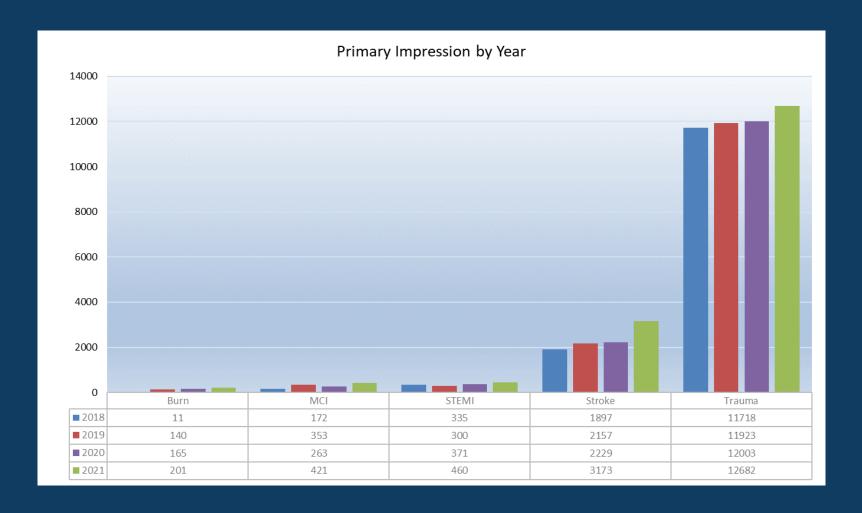

#### **LERN Communication Center**

2021 Patient Data





#### Annual Volume – 13% Increase over 2020



2018 – 14,133

2019 – 14,875

2020 – 15,031

2021 - 16,939



# Primary Impression by Year





#### 2021 Volume





# 2021 Trauma by Region





# 2021 Stroke by Region





# 2021 STEMI by Region





# 2021 Burn by Region





## ED Dispositions by Region of Destination





Out of Region Transfers

|                         | Region of Sending Facility |          |          |          |          |          |          |          |          |       |         |
|-------------------------|----------------------------|----------|----------|----------|----------|----------|----------|----------|----------|-------|---------|
| Service Transferred for | Region 1                   | Region 2 | Region 3 | Region 4 | Region 5 | Region 6 | Region 7 | Region 8 | Region 9 | Total | Percent |
| Neurosurgery            |                            | 19       | 89       | 99       | 134