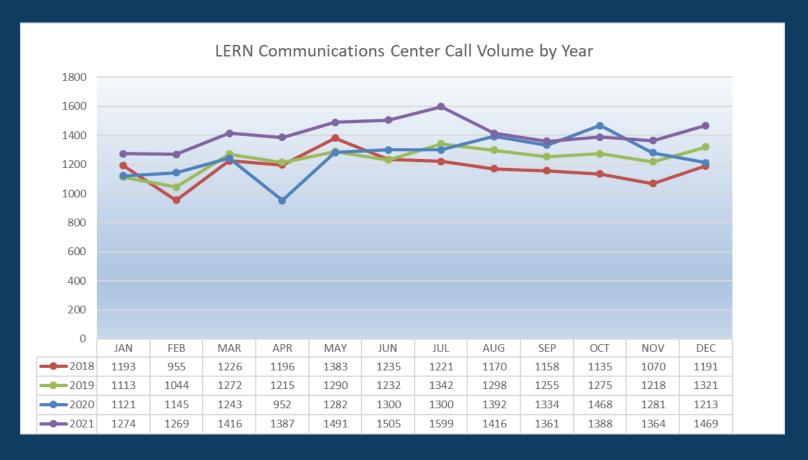

#### Annual Volume – 13% Increase over 2020

2018 – 14,133

2019 – 14,875

2020 – 15,031

2021 - 16,939