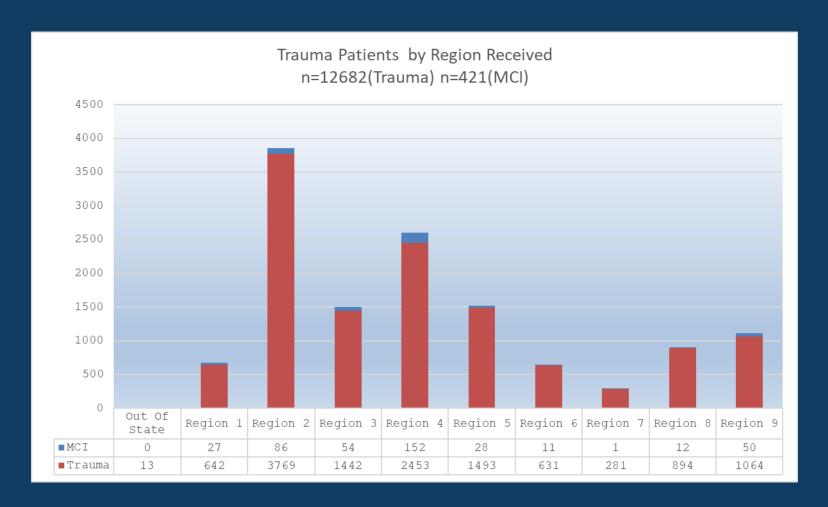

# 2021 Trauma by Region

#### Mass Casualty Incidents

LCC Managed 96 MCI events statewide involving 421 patients