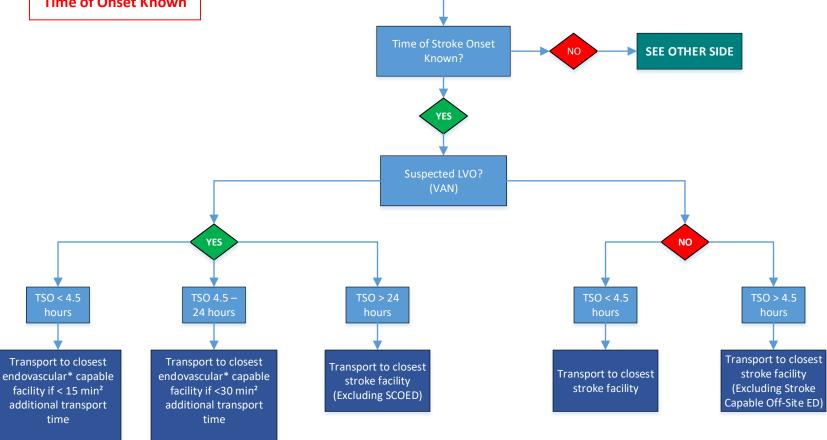

## STROKE DESTINATION PROTOCOL

**Time of Onset Known** 

Otherwise transport to

closest stroke facility

Otherwise transport to

closest stroke facility

#### SUSPECTED STROKE:

- Determine TSO: TIME OF STROKE ONSET1
- Determine LSN: LAST SEEN NORMAL<sup>1</sup>
- Determine TSN: TIME SYMPTOMS NOTED1
- Perform VAN assessment

**LERN Communication Center** 1-866-320-8293

# **Guiding Principles:**

- <sup>1</sup> When stroke is witnessed TSO, LSN, and TSN are the same.
- <sup>2</sup> Additional transport time is calculated by considering drive time from scene to each facility.

## Stroke Facility Definitions: \*Endovascular Capable

- \*CSC: Comprehensive Stroke Center
- \*TSC: Thrombectomy Capable Stroke Center
- \*PSC-E: Primary Stroke Center with Endovascular (May not be 24/7. Contact LCC to verify)

**PSC: Primary Stroke Center** 

**ASRH: Acute Stroke Ready Hospital** SCOED: Stroke Capable Off Site ED