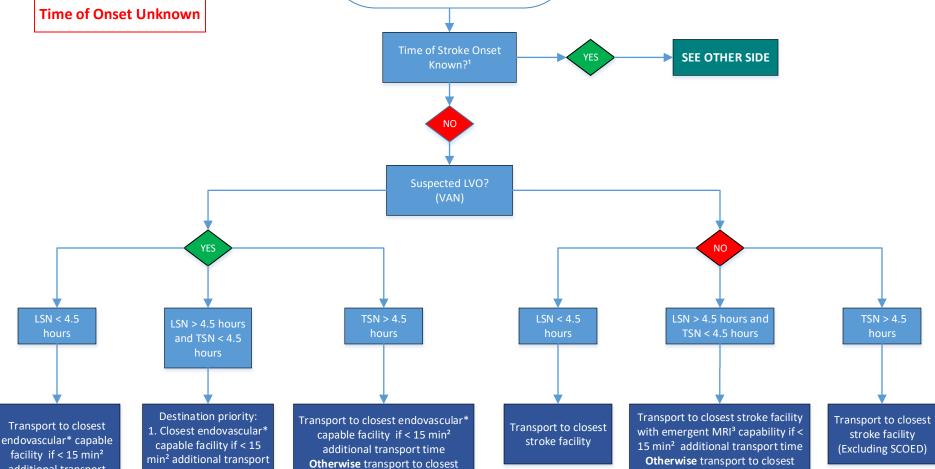

## STROKE DESTINATION PROTOCOL

#### SUSPECTED STROKE:

- Determine TSO: TIME OF STROKE ONSET1
- Determine LSN: LAST SEEN NORMAL1
- Determine TSN: TIME SYMPTOMS NOTED1
- Perform VAN assessment

LERN Communication Center 1-866-320-8293

stroke facility

# facility if < 15 min<sup>2</sup> additional transport time

Otherwise transport to closest stroke facility

 Closest stroke facility with emergent MRI<sup>3</sup> capability if < 15 min<sup>2</sup> additional transport time

time

3. Closest stroke capable facility

## **Guiding Principles:**

stroke facility

- <sup>1</sup> When stroke is witnessed TSO, LSN, and TSN are the same.
- <sup>2</sup> Additional transport time is calculated by considering drive time from scene to each facility.
- <sup>3</sup> MRI 24/7 with tech call schedule for off hours and weekends

#### Stroke Facility Definitions: \*Endovascular Capable

- \*CSC: Comprehensive Stroke Center
- \*TSC: Thrombectomy Capable Stroke Center
- \*PSC-E: Primary Stroke Center with Endovascular (May not be 24/7. Contact LCC to verify)

**PSC: Primary Stroke Center** 

ASRH: Acute Stroke Ready Hospital SCOED: Stroke Capable Off Site ED